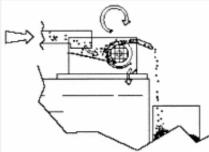

## **OPERATING**

The sludge is removed by means of a stainless steel comb scraper.

These impurities are conveyed into the sludge collection bin almost completely dry.

The magnetic separators can be combined with any type of filtration system to obtain the grade of filtration desired.