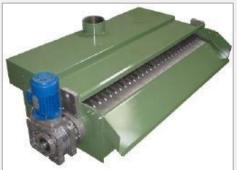

SM-I Series : Suitable for capacities of 50 to 500 litres/min.

SM-2 Series : The magnetic separators "heavy-duty series" are suitable for capacities of 600 to 1500 litres/min.

| SM-I Series              |                      |                                                         | SM-2 Series |
|--------------------------|----------------------|---------------------------------------------------------|-------------|
| 380 220                  |                      | inlet by me ans of ith threaded sleeve                  |             |
| 470                      | upon request) for li | e (with counterflange<br>quid inlet by means<br>ed duct | ₩ 160 A A   |
|                          |                      | nveyor from duct or<br>ked pipe                         |             |
| 100 692 8                | 050                  |                                                         | DOC # 1     |
| Туре                     | Flow L/min           | Width A                                                 | ø Disk B    |
| SM-1 / 50                | 50                   | 190                                                     | 140         |
| SM-1 / 100               | 100                  | 245                                                     | 140         |
| SM-1 / 150               | 150                  | 329                                                     | 140         |
| SM-1 / 200               | 200                  | 384                                                     | 140         |
| SM-1 / 300<br>SM-1 / 400 | 300<br>400           | 551<br>746                                              | 140<br>140  |
| SM-1 / 400<br>SM-1 / 500 | 500                  | 968                                                     | 140         |
| SM-1 / 300<br>SM-2 / 600 | 600                  | 520                                                     | 250         |
| SM-2 / 700               | 700                  | 712                                                     | 250         |
| SM-2 / 800               | 800                  | 808                                                     | 250         |
| SM-2 / 1000              | 1000                 | 952                                                     | 250         |
| SM-2 / 1300              | 1300                 | 1336                                                    | 250         |
| SM-2 / 1500              | 1500                 | 1480                                                    | 250         |