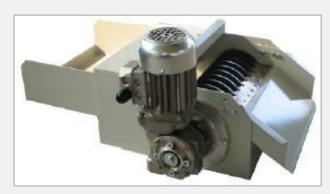

## Magnetic separators

Special magnetic guards with a stainless steel ring.

Used in mechanical machining for the filtration of coolants and liquids containing ferrous contaminating particles when is not request an high degree of filtration.

This series of filtration systems with permanent magnets has been designed with highly magnetized packs of disks.