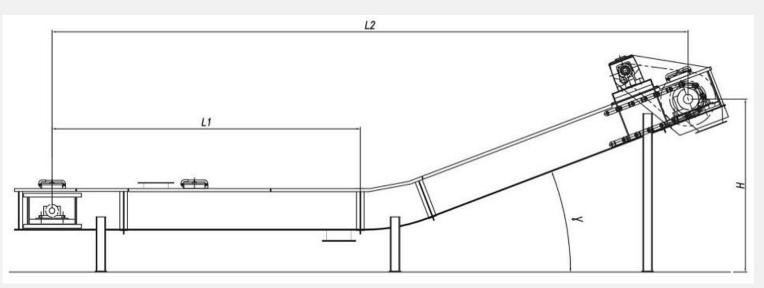

## Chain conveyors

- All product. All flow.
- For transport or extraction.
- Trough: Removable with abrasion resistant flat bars.
- Wheels: Case hardened.
- Chain: Pitch 101.6 to 142 all type of scrappers.
- Power transmission: direct or by chain.
- Rotation controller.
- Tamping detector.
- Trapdoor with safety grid.
- Trapdoor for sample taking.
- Outsourcing lubricators

## OPERATING

Conveying by single or double chain. Conveyor single or double flow. Conveyor straight or curved. All width All length

OMSAT FRANCE SA 45, avenue VAUCANSON - 38530 PONTCHARRA

OMSAT FRANCE SA 45, avenue VAUCANSON - 38530 PONTCHARRA