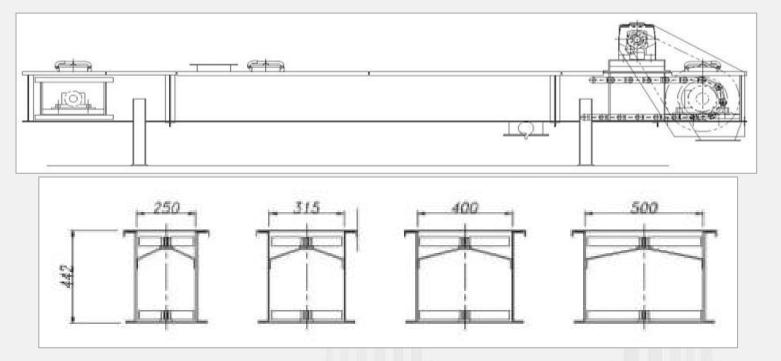

## Chain conveyors

- All product. All flow.
- For transport or extraction.
- Trough: Removable with abrasion resistant flat bars.
- Wheels: Case hardened.
- Chain: Pitch 101.6 to 142 all type of scrappers.
- Power transmission: direct or by chain.
- Rotation controller.
- Tamping detector.
- Trapdoor with safety grid.
- Trapdoor for sample taking.
- Outsourcing lubricators

## OPERATING

Conveying by single or double chain. Conveyor single or double flow. Conveyor straight or curved. All width All length

OMSAT FRANCE SA 45, avenue VAUCANSON - 38530 PONTCHARRA

OMSAT FRANCE SA 45, avenue VAUCANSON - 38530 PONTCHARRA